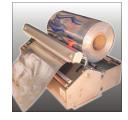

## The hardware

A handy sealing device, adapted to the special film. The base unit is welding and cuting the film safe for transportation. The workflow is hard-coded, so no mistakes can be made by the operator.