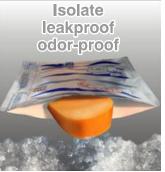

# The packaging film

The correct mix of film types, in connection with technically qualified to a unit, add up all the necessary characteristics in a product: High puncture and tear resistance, waterproof, airtight, smell-tight and the highest standards of insulation

## **Der Vorteil**

Der Kunde erhält empfindliche Frischware sicher verpackt für den Heimweg. Perfekt isoliert, geruchsicher und wasserdicht kann sich der Kunde auf FRISCHE-SAFE verlassen. ...und für den ganz heißen Heimweg verträgt es FRISCHE-SAFE auch, wenn der Frischfisch zusammen mit einer Schaufel Scherben-Eis verpackt wird.

Not only fish feels well in FRISCHE-SAFE: keep quality delicatessen, cheese, meat and sausages "counter fresh" on the hotest transport. In online shipping also sensibles remains well insulated, grease-proof, water-proof and odor-tight to the recipient. High-quality and individually wrapped, but not industrialized in vacuum.