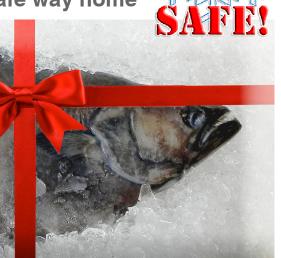

# The concept for a safe way home

## **Der Vorteil**

Der Kunde erhält empfindliche Frischware sicher verpackt für den Heimweg. Perfekt isoliert, geruchsicher und wasserdicht kann sich der Kunde auf FRISCHE-SAFE verlassen. ...und für den ganz heißen Heimweg verträgt es FRISCHE-SAFE auch, wenn der Frischfisch zusammen mit einer Schaufel Scherben-Eis verpackt wird.