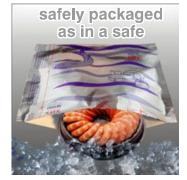

## **Der Vorteil**

Der Kunde erhält empfindliche Frischware sicher verpackt für den Heimweg. Perfekt isoliert, geruchsicher und wasserdicht kann sich der Kunde auf FRISCHE-SAFE verlassen. ...und für den ganz heißen Heimweg verträgt es FRISCHE-SAFE auch, wenn der Frischfisch zusammen mit einer Schaufel Scherben-Eis verpackt wird.

Not only fish feels well in FRISCHE-SAFE: keep quality delicatessen, cheese, meat and sausages "counter fresh" on the hotest transport. In online shipping also sensibles remains well insulated, grease-proof, water-proof and odor-tight to the recipient. High-quality and individually wrapped, but not industrialized in vacuum.